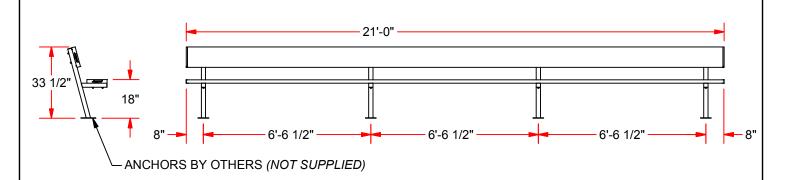

## PB-10SM 21' SURFACE MOUNT PLAYERS BENCH W/ BACK REST

- 2" x 2" HEAVY DUTY GALVANIZED STEEL LEGS FOR SUPERIOR RUST RESISTANCE
- PLANKS ARE SUPPORTED BY A STRONG, GALVANIZED STEEL UNDERSTRUCTURE
- PLAYER BENCH WITH BACK REST
- SEAT PLANK IS 18" FROM GROUND
- SURFACE MOUNT READY FOR WIDE VARIATIONS IN FLOOR CONSTRUCTION

## **PB-10SM**

21' SURFACE MOUNT PLAYERS BENCH W/ BACK REST

© COPYRIGHT 2014 JAYPRO SPORTS, LLC. ALL RIGHTS RESERVED THIS PRINT IS THE PROPERTY OF JAYPRO SPORTS, LLC. AND MAY NOT BE REPRODUCED WITHOUT WRITTEN PERMISSION www.jaypro.com (800) 243-0533 976 Hartford Turnpike Waterford, CT 06385 USA