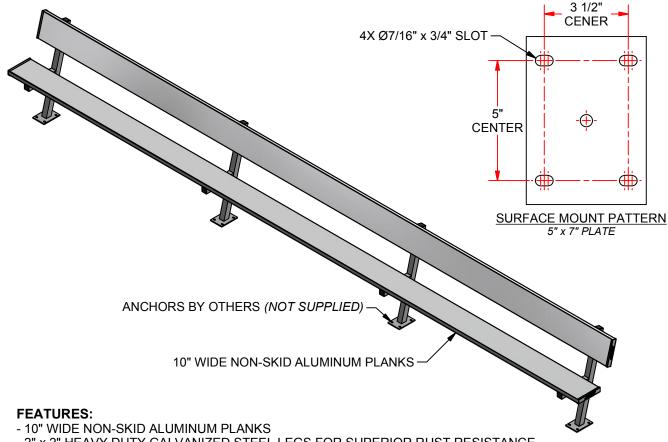

## PB-10SM 21' SURFACE MOUNT PLAYERS BENCH W/ BACK REST

- 2" x 2" HEAVY DUTY GALVANIZED STEEL LEGS FOR SUPERIOR RUST RESISTANCE
- PLANKS ARE SUPPORTED BY A STRONG, GALVANIZED STEEL UNDERSTRUCTURE
- PLAYER BENCH WITH BACK REST
- SEAT PLANK IS 18" FROM GROUND
- SURFACE MOUNT READY FOR WIDE VARIATIONS IN FLOOR CONSTRUCTION

## **PB-10SM**

21' SURFACE MOUNT PLAYERS BENCH W/ BACK REST

© COPYRIGHT 2014 JAYPRO SPORTS, LLC. ALL RIGHTS RESERVED THIS PRINT IS THE PROPERTY OF JAYPRO SPORTS, LLC. AND MAY NOT BE REPRODUCED WITHOUT WRITTEN PERMISSION www.jaypro.com (800) 243-0533 976 Hartford Turnpike Waterford, CT 06385 USA